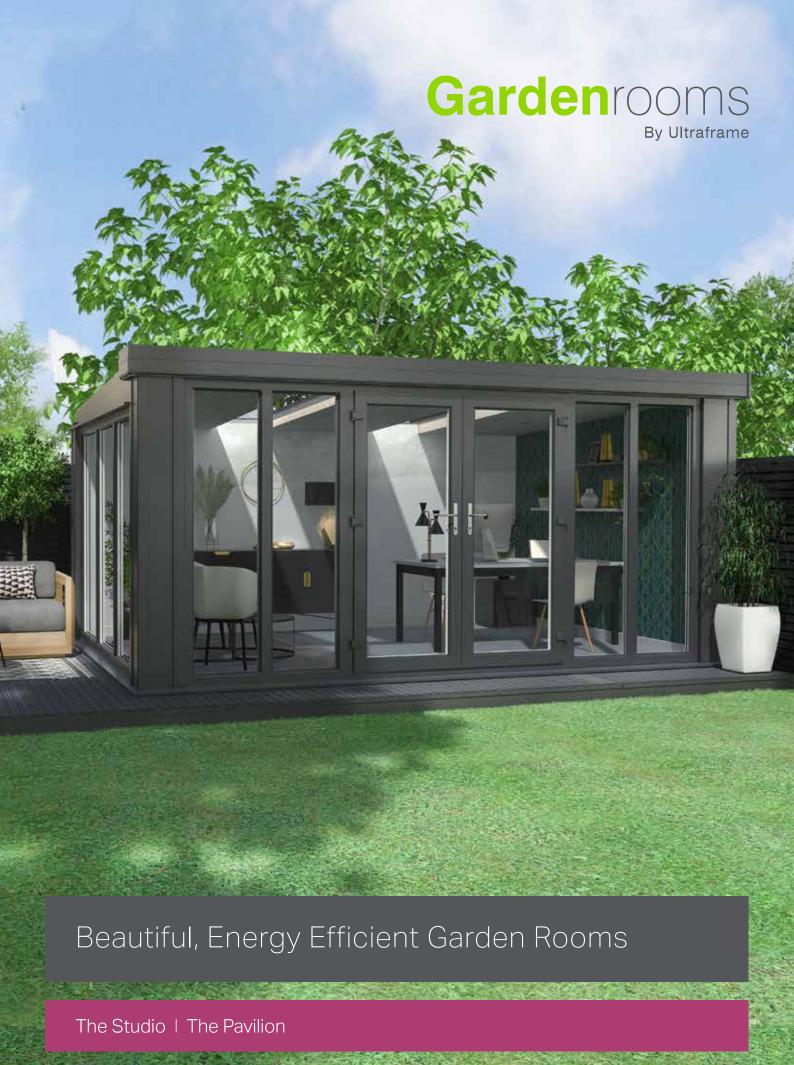

### Transform your garden into a fully functioning workspace or living space.

Build a home office, create a personal fitness hub or simply enjoy a living space in the garden that you can use all year round with an energy efficient Garden Room from Ultraframe.

All of the Ultraframe components in these stylish grey Garden Rooms are designed for use in home extensions. This means they are compliant with Building Regulations in terms of energy efficiency, keeping heating bills low. With a life span of over 30 years every Ultraframe Garden Room is as durable as your home and just as comfortable throughout the seasons.

premium Garden Rooms

Garden Rooms by Ultraframe are finished in contemporary anthracite grey, offering a stylish alternative to cedar cladding that won't fade over time. The modern grey finish requires no maintenance so all you have to do is relax and make the most of the extra space.