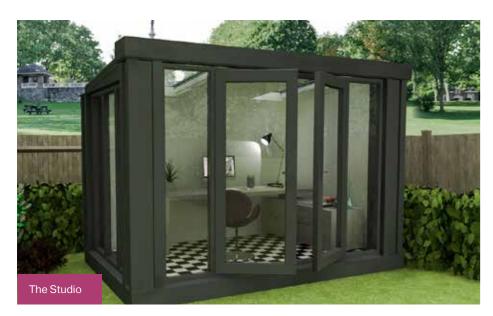

## The Studio

Simple, stylish and contemporary The Studio does not need planning permission even if close to a boundary. With full height glazing, integrated rooflights, and insulated walls for energy efficiency and privacy, choose 2 or 3 walls to create a stunning room at the end of your garden for work, exercise or relaxation.