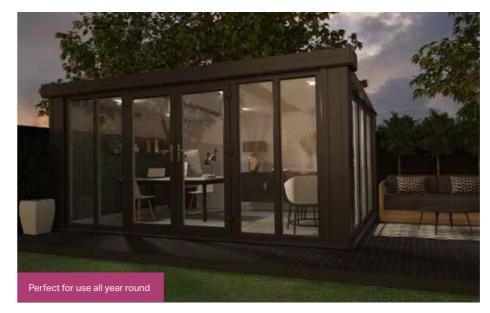

### Transform your garden into a fully functioning workspace or living space.

Build a home office, create a personal fitness hub or simply enjoy a living space in the garden that you can use all year round with an energy efficient Garden Room from Ultraframe.

All of the Ultraframe components in these stylish grey Garden Rooms are designed for use in home extensions. This means they are compliant with Building Regulations in terms of energy efficiency, keeping heating bills low. With a life span of over 30 years every Ultraframe Garden Room is as durable as your home and just as comfortable throughout the seasons.

premium Garden Rooms

Garden Rooms by Ultraframe are finished in contemporary anthracite grey, offering a stylish alternative to cedar cladding that won't fade over time. The modern grey finish requires no maintenance so all you have to do is relax and make the most of the extra space.

Stylish, durable and energy efficient, a Garden Room from Ultraframe will stand the test of time leaving you to enjoy the extra space in your garden.

Gardenrooms By Ultraframe