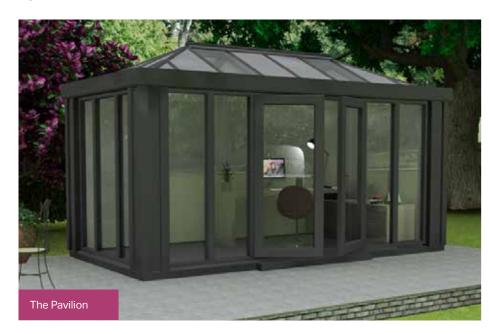

## The Pavilion

The Pavilion makes a more traditional statement with the look and feel of an orangery. Spacious in design, The Pavilion has a Georgian style roof with the option for 4 rooflights, bringing lots of natural light into the room below.