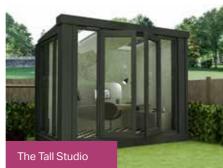

#### The Tall Studio

With extra height The Tall Studio at 2900mm high is ideal for a variety of activities, and perfect for home gym equipment.