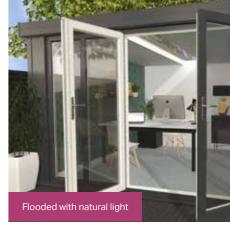

High quality and low-cost rooflights provide plenty of natural light in contrast to other Garden Rooms where rooflights can be an expensive addition. The walls provide better insulation than a typical house wall, creating a private and cosy space with extensive views of your garden.

High performance insulation creates a cosy space all year round that's low cost to heat, whilst the full length rooflights and windows provide plenty of natural light and views of the garden.

Appreciate the beauty of the outdoors and have fun in the warmth of an Ultraframe Garden Room.