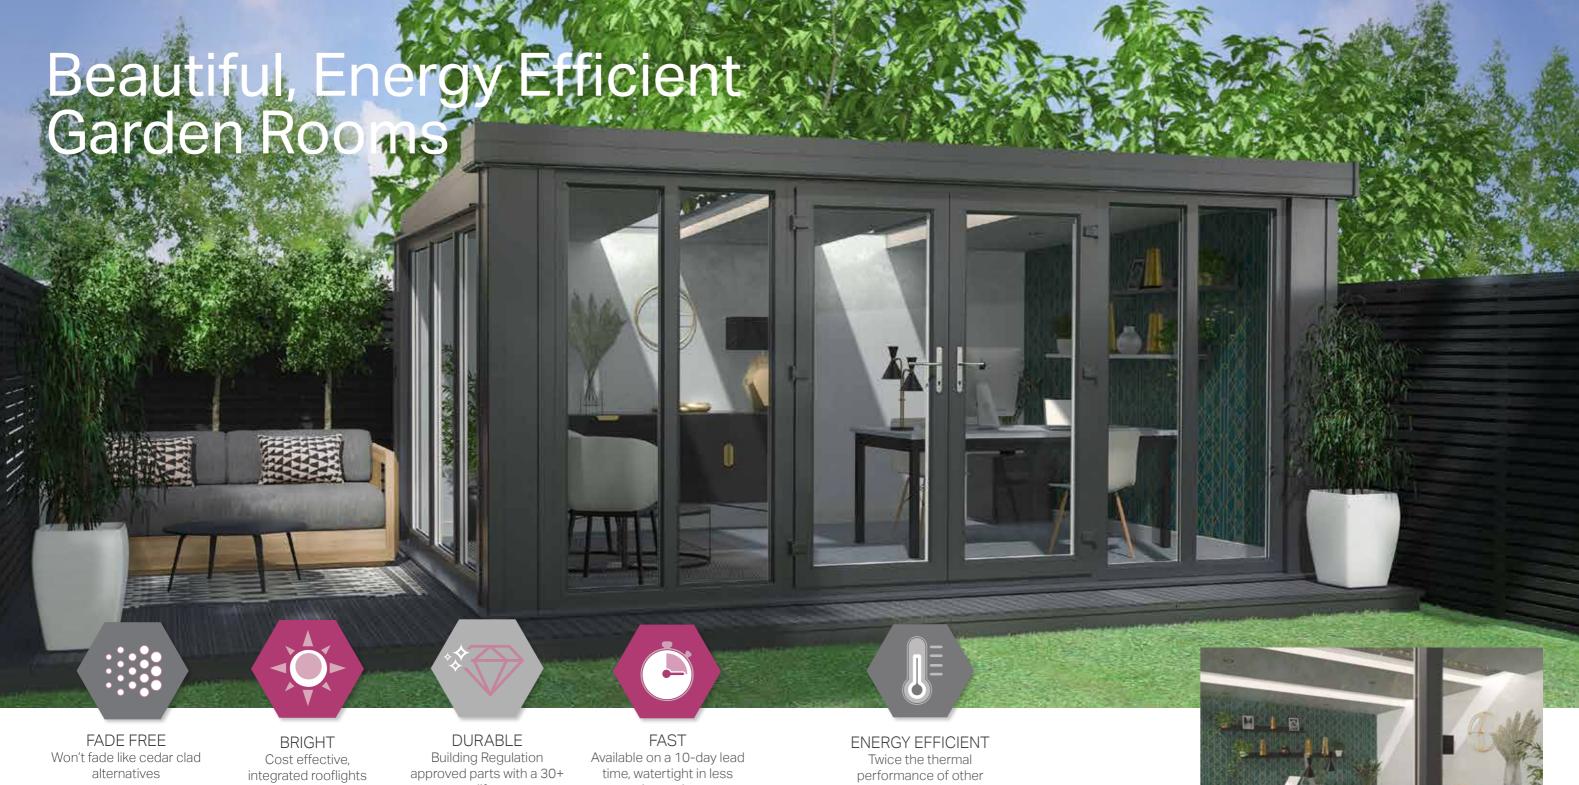

All of the Ultraframe components in these stylish grey Garden Rooms are designed for use in home extensions. This means they are compliant with Building Regulations in terms of energy efficiency, keeping heating bills low. With a life span of over 30 years every Ultraframe Garden Room is as durable as your home and just as comfortable throughout the seasons.

High quality and low-cost rooflights provide plenty of natural light in contrast to other Garden Rooms where rooflights can be an expensive addition. The walls provide better insulation than a typical house wall, creating a private and cosy space with extensive views of your garden.

premium Garden Rooms

Garden Rooms by Ultraframe are finished in contemporary anthracite grey, offering a stylish alternative to cedar cladding that won't fade over time. The modern grey finish requires no maintenance so all you have to do is relax and make the most of the extra space.