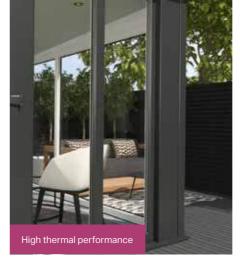

### Social Space

The perfect party pad, an Ultraframe Garden Room is perfect for socialising al fresco with friends and family without bringing the mess into your house.

The high thermal performance of our Garden Rooms provides a warm and cosy room if the weather turns and somewhere cool and shady when the sun is too hot.

#### The Premium Pavilion

The inline columns, available exclusively on The Premium Pavilion, not only make a style statement but enable you to have 3 glazed walls which deliver a high thermal performance and bring in even more natural light.